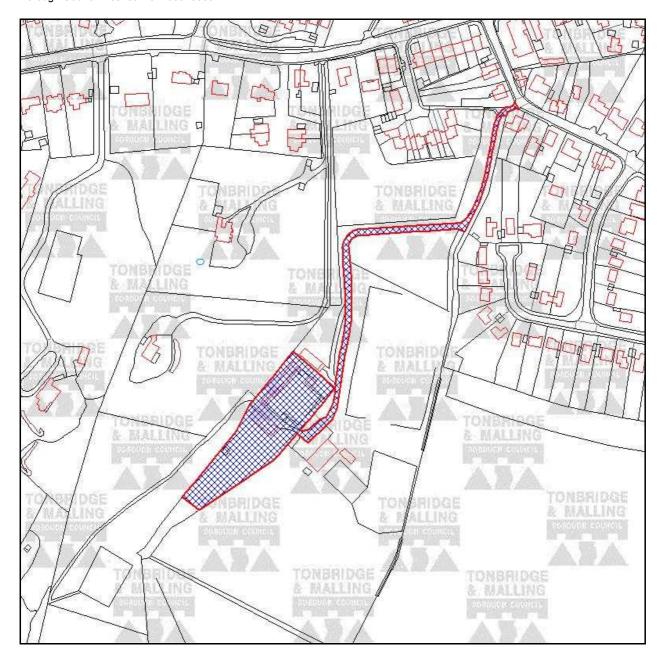

## TM/09/03177/FL

Stone House Farm Stables Long Mill Lane Platt Sevenoaks Kent TN15 8LH

Conversion of existing commercial livery stable block and associated outbuildings into 2 no. live/work residential units (dwellinghouses) with associated parking and landscaping works and removal of condition 1 of planning permission TM/09/00313/FL (use of stable building only for purposes incidental to the residential occupation of Stone House Farm)